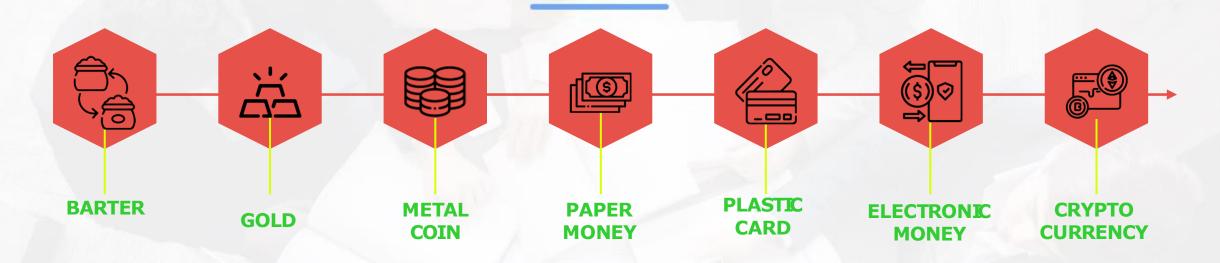

% of your trading capital. This means if you have multiple trades open simultaneously, their combined risk should not exceed 5%.



## Vision

Vision To continue to be a leader, facilitate the financial well-being of people. Values NSE is committed to core values - Integrity, Customer Focused Culture, Trust, Respect and Care for the Individual, Passion for Excellence, Teamwork.

www.Uhzaverimarketing.live



#### What is forex trading?

Forex trading, or foreign exchange trading, is the buying and selling of currencies on financial markets to speculate on exchange rate movements. The goal is to profit from the constant fluctuations in currency values against each other. For example, if the pound is rising against the dollar, a forex trader might buy GBP/USD



#### **EVOLUTION OF MONEY**













MIN 10000

MULTIPLE OF 10000



# **Types of Income**





**Monthly income** 

Level income

Monthly income





www.Uhzaverimarketing.live

# Level income





| AVAL  | Income    |
|-------|-----------|
| _evel | IIICOIIIE |

1 1%

0.5%

0.25%

0.15%

0.05%



### **Terms and Conditions**



- ✓ Monthly withdrawal
- ✓ Auto closing
- ✓ Admin Charge 10%
- ✓ Min Withdrawal 1000/-
- ✓ Sunday Withdraw off